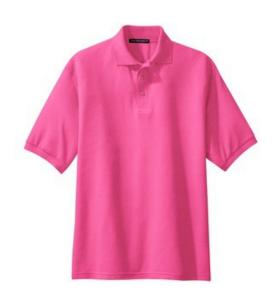

# Silk Touch™ Sport Shirt K500/K500ES

An enduring favorite, our comfortable classic sport shirt is anything but ordinary. With superior wrinkle and shrink resistance, a silky soft hand and an incredible range of styles, sizes and colors, it's a first-rate choice for uniforming just about any group.

- 5-ounce, 65/35 poly/cotton pique
- Flat knit collar and cuffs
- Metal buttons with dyed-to-match plastic rims
- Double-needle armhole seams and hem
- Side vents