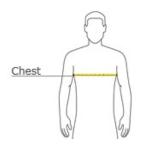

#### **HOW TO MEASURE**

## CHEST

With arms down at sides, measure around the upper body, under arms and over the fullest part of the chest.

### SIZE CHART

|       | XS    | S     | М     | L     | XL    | 2XL   | 3XL   | 4XL   | 5XL   | 6 XL  | 7XL   | 8XL   | 9XL   | 10 XL |
|-------|-------|-------|-------|-------|-------|-------|-------|-------|-------|-------|-------|-------|-------|-------|
| Chest | 32-34 | 35-37 | 38-40 | 41-43 | 44-46 | 47-49 | 50-63 | 54-57 | 58-60 | 61-63 | 64-66 | 67-69 | 70-72 | 73-75 |